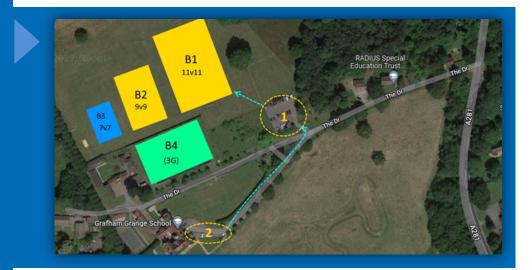

### Car park: Grafham Grange School, Cranleigh, GU5 0LH

**Parking is free.** Enter The Drive and proceed straight ahead until the road forks. Either take the right-hand turn for the gravel car park (car park 1) or take the left-hand turn towards the front of the school for additional parking (car park 2). **Do NOT park on the grass verge**.

# Please can all visitors respect and note the following:

- Please use available car parks
- If using car park 2, please follow the route to pitches shown on the map
- Please show respect when parking
- Do not wander the school grounds
- Strictly no dogs on site
- No smoking on site
- Please ensure you take all rubbish with you
- DO NOT PARK ON GRASS VERGES